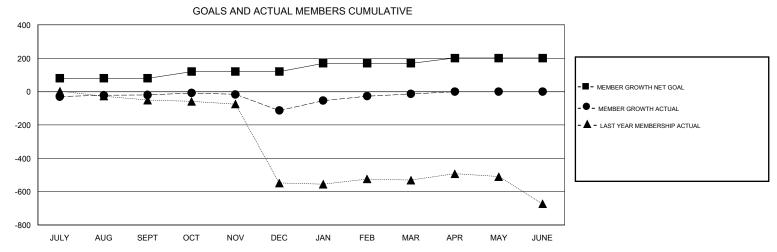

## LOCATION REP OF SRI LANKA **GMT CA** Clubs Members RESULTS FOR 2019-2020 RESULTS FOR 2019-2020 NEW CLUB GOAL NEW CLUBS DROPPED CLUBS MEMBER GROWTH NET MEMBER GROWTH DROPPED QUARTER QUARTER GOAL ACTUAL MEMBERS ACTUAL (including transfers) 2 0 0 80 73 75 JULY/AUG/SEPT JULY/AUG/SEPT 0 3 40 67 158 OCT/NOV/DEC OCT/NOV/DEC 3 0 50 132 23 JAN/FEB/MAR JAN/FEB/MAR